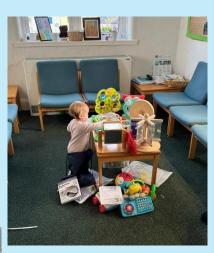

### School Coffee Mornings

Emma and Michelle have had amazing attendance at the school coffee mornings, here is some pictures of the amazing set ups that they have been delivering If your child attends – Chellow South or West, Delius Princeville or Barkerend, Canterbury or Hirstwood Nursery please contact your school for information on how to attend!