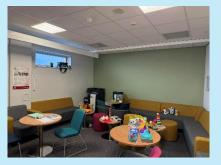

### School Coffee Mornings

Emma and Michelle have had amazing attendance at the school coffee mornings, here is some pictures of the amazing set ups that they have been delivering If your child attends – Chellow South or West, Delius Princeville or Barkerend, Canterbury or Hirstwood Nursery please contact your school for information on how to attend!