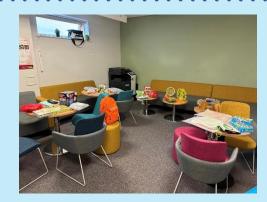

### School Coffee Mornings

Emma and Michelle have had amazing attendance at the school coffee mornings, here is some pictures of the amazing set ups that they have been delivering If your child attends – Chellow South or West, Delius Princeville or Barkerend, Canterbury or Hirstwood Nursery please contact your school for information on how to attend!